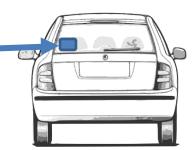

ffice Use Only        |       |                                                     |            |  |  |
|             | Permit Number          | :     | Date Issued:                                        |            |  |  |
|             |                        |       | ED WITHOUT LICENSE PLA'  **CUT HERE**  **CUT HERE** | TE NUMBER* |  |  |

Permits are valid through December 31st of each calendar year. New permits must be purchased before January 1st of the new calendar year.

Permits are available beginning October 1st of each year.

Parking Permits do not allow or authorize the vehicles to which they are assigned to violate any other parking rules or regulations in Forty Fort Borough or anywhere else in the Commonwealth of Pennsylvania.

PROPER PLACEMENT OF PERMIT ON REAR WINDOW